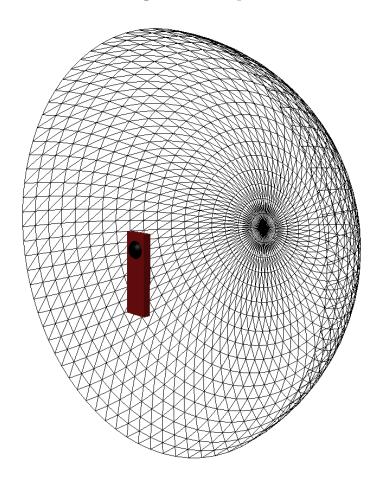

#### Comparing Solid Angles

2π [steradian]

0.78 [steradian]

28mm focal length

360-degree image

High resolution image

Multi-imaging