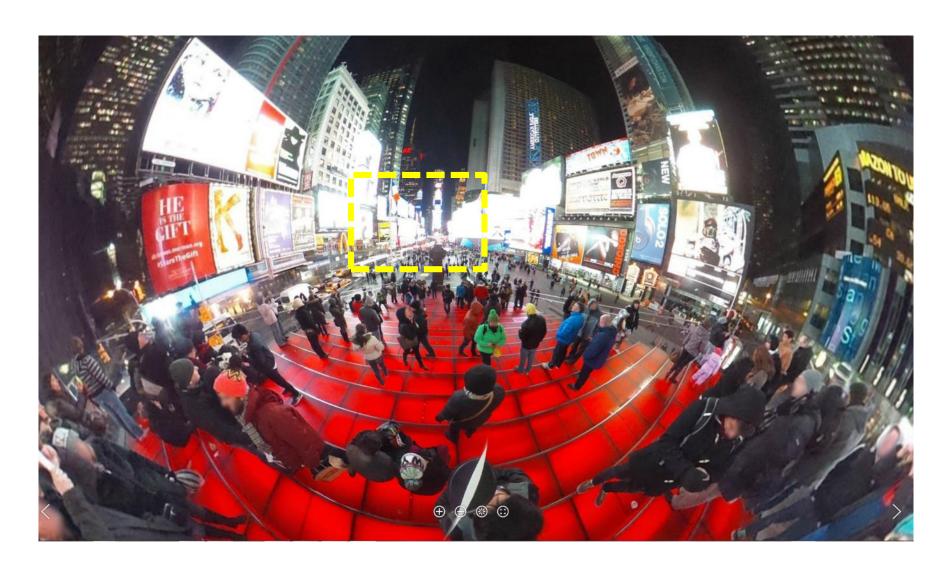

#### 360-degree image at the summit of Mt. Everest

https://www.youtube.com/watch?v=PIMn\_BQeLXc

- Ricoh is a market leader in 360-degree cameras
  - Ricoh released in Oct. 2013
  - MIT Tech Review selected 360-degree selfie as one of 10 Breakthrough Technologies of 2017