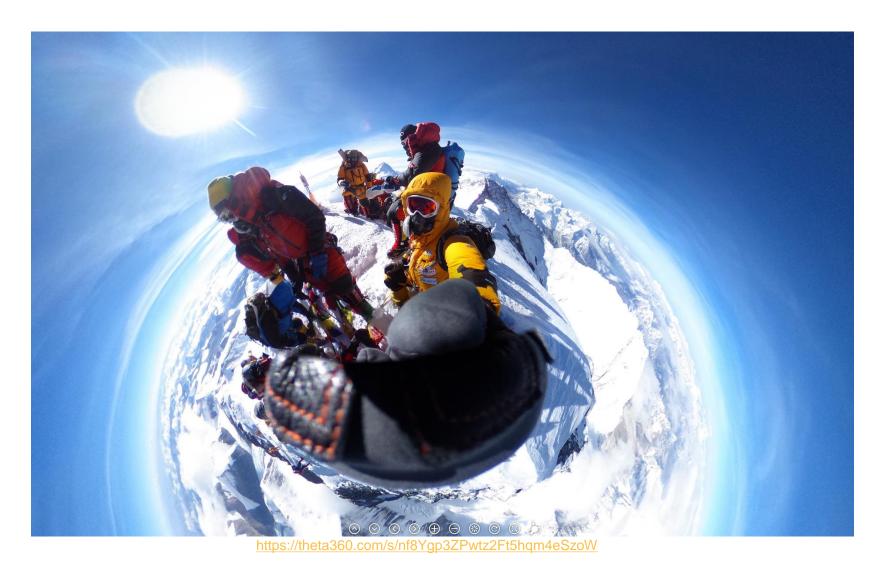

#### 360-degree image at the summit of Mt. Everest

https://www.youtube.com/watch?v=PIMn\_BQeLXc

- Ricoh is a market leader in 360-degree cameras
  - Ricoh released in Oct. 2013
  - MIT Tech Review selected 360-degree selfie as one of 10 Breakthrough Technologies of 2017