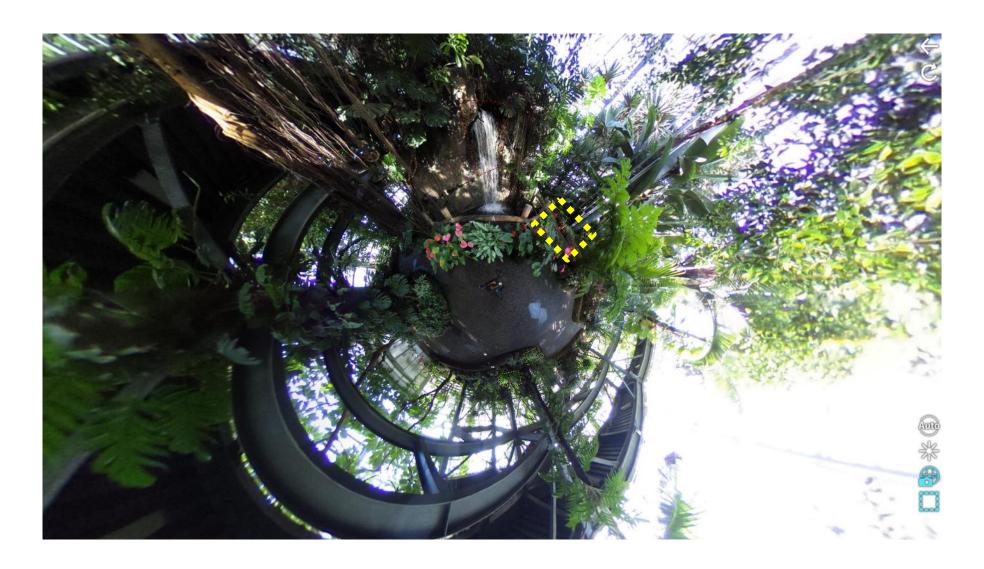

#### Comparing Solid Angles

2π [steradian]

0.78 [steradian]

28mm focal length

360-degree image

High resolution image

Multi-imaging

#### The camera system of multi-imaging

https://www.youtube.com/watch?v=w4sZLke-kJl