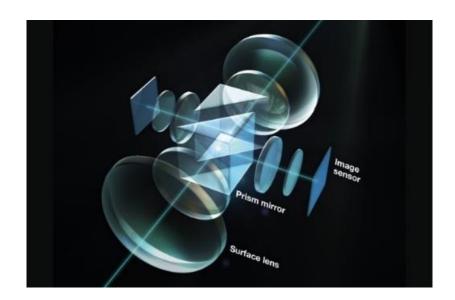

### Android OS based system

- 2 fish eye lens system
  - Over 180 degrees field of view
  - Compact bending optical system to minimize parallax

- 2 fisheye lens is a good balanced system for consumer cameras
  - Compact camera body
  - Easy to stitch

Two fisheye lens

Equirectangular