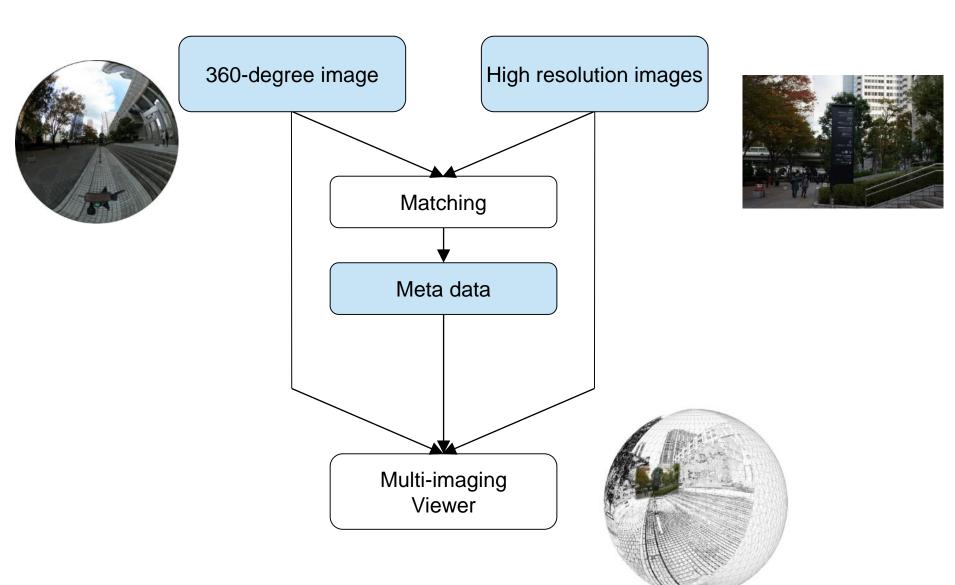

#### Comparing Solid Angles

2π [steradian]

0.78 [steradian]

28mm focal length

360-degree image

High resolution image

Multi-imaging

#### The camera system of multi-imaging

https://www.youtube.com/watch?v=w4sZLke-kJl