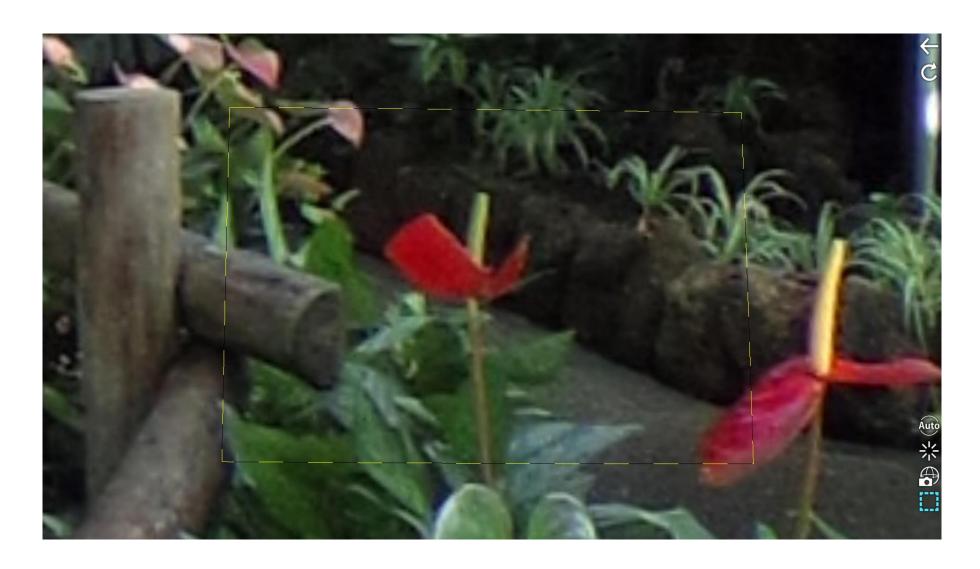

#### Comparing Solid Angles

2π [steradian]

0.78 [steradian]

28mm focal length

360-degree image

High resolution image

Multi-imaging

#### The camera system of multi-imaging

https://www.youtube.com/watch?v=w4sZLke-kJl