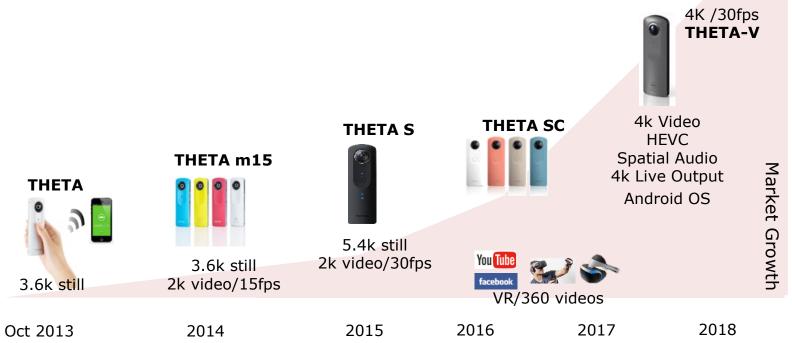

## THETA and Multi-imaging Technology

28<sup>th</sup> October, 2017 Ricoh company, Ltd. Makoto Odamaki

■ The camera that shoots everything in 360 degrees

#### 360-degree image at the summit of Mt. Everest

https://www.youtube.com/watch?v=PIMn\_BQeLXc

- Ricoh is a market leader in 360-degree cameras
  - Ricoh released in Oct. 2013
  - MIT Tech Review selected 360-degree selfie as one of 10 Breakthrough Technologies of 2017

- 4k video shooting
  - 360-degree 30fps
- HEVC supported
  - Available in the future
- 360-degree spatial audio
  - 4ch build-in micro phone
  - External 3D microphone

### Android OS based system

- 2 fish eye lens system
  - Over 180 degrees field of view
  - Compact bending optical system to minimize parallax

- 2 fisheye lens is a good balanced system for consumer cameras
  - Compact camera body
  - Easy to stitch