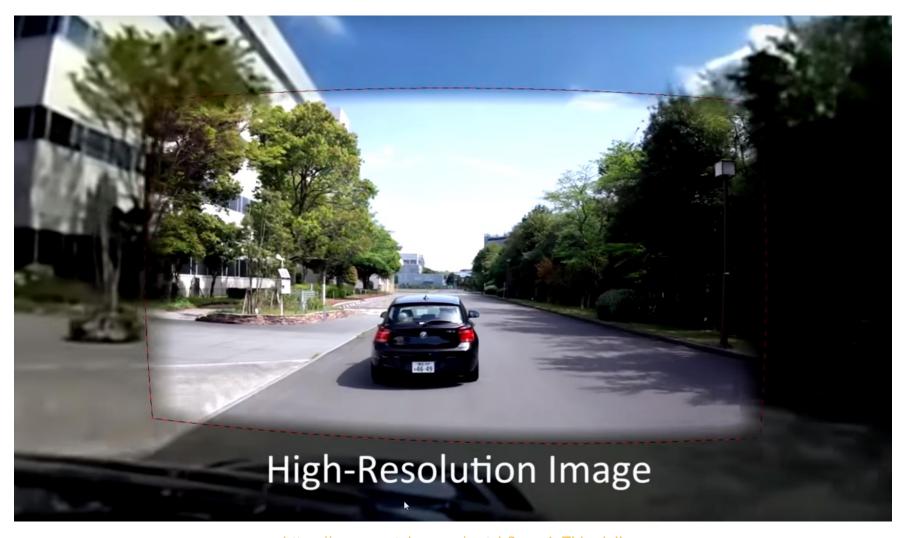

#### The camera system of multi-imaging

https://www.youtube.com/watch?v=w4sZLke-kJl