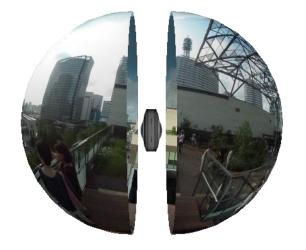

### Android OS based system

- 2 fish eye lens system
  - Over 180 degrees field of view
  - Compact bending optical system to minimize parallax

- 2 fisheye lens is a good balanced system for consumer cameras
  - Compact camera body
  - Easy to stitch

Two fisheye lens

Equirectangular