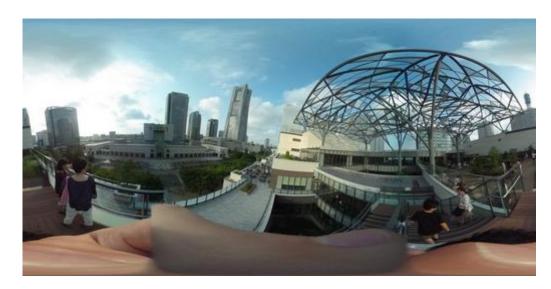

### Android OS based system

- 2 fish eye lens system
  - Over 180 degrees field of view
  - Compact bending optical system to minimize parallax

- 2 fisheye lens is a good balanced system for consumer cameras
  - Compact camera body
  - Easy to stitch

Two fisheye lens

Equirectangular