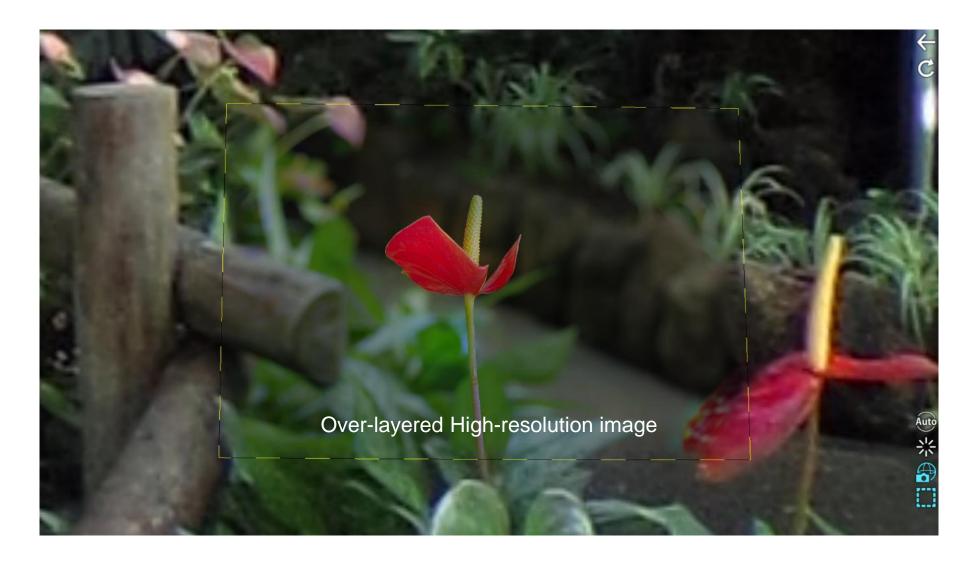

#### Comparing Solid Angles

2π [steradian]

0.78 [steradian]

28mm focal length

360-degree image

High resolution image

Multi-imaging

#### The camera system of multi-imaging

https://www.youtube.com/watch?v=w4sZLke-kJl