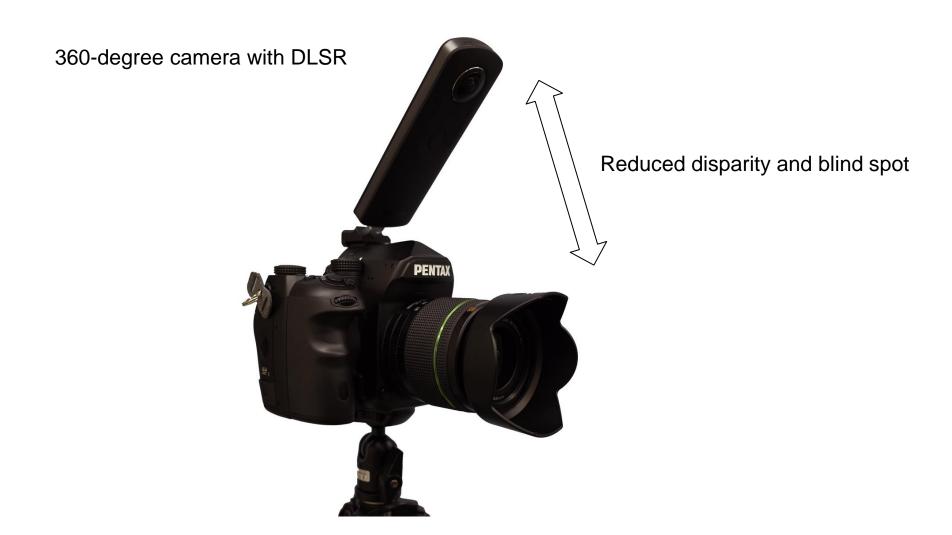

#### The camera system of multi-imaging

https://www.youtube.com/watch?v=w4sZLke-kJl