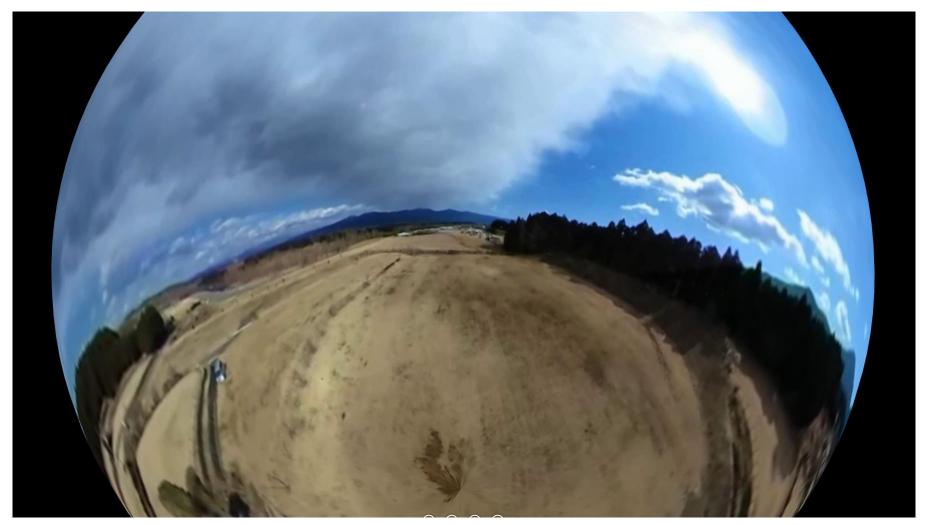

### Android OS based system

- 2 fish eye lens system
  - Over 180 degrees field of view
  - Compact bending optical system to minimize parallax

- 2 fisheye lens is a good balanced system for consumer cameras
  - Compact camera body
  - Easy to stitch

Two fisheye lens

Equirectangular